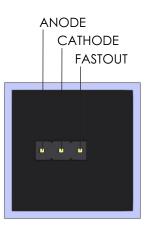

SCALE 2.5:1

| PROPRIETARY AND CONFIDENTIAL<br>THE INFORMATION CONTAINED IN THIS<br>DRAWING IS THE SOLE PROPERTY OF<br>CAPESYM, INC. ANY REPRODUCTION<br>IN PART OR AS A WHOLE WITHOUT<br>THE WRITTEN PERMISSION OF<br>CAPESYM, INC. IS PROHIBITED. |             |         | FRACTIONAL ±<br>ANGULAR: MACH ± BEND ±<br>TWO PLACE DECIMAL ±<br>THREE PLACE DECIMAL ± |           | NAME | DATE     |                                             |
|--------------------------------------------------------------------------------------------------------------------------------------------------------------------------------------------------------------------------------------|-------------|---------|----------------------------------------------------------------------------------------|-----------|------|----------|---------------------------------------------|
|                                                                                                                                                                                                                                      |             |         |                                                                                        | DRAWN     | AN   | 01/15/21 | CapeScint.com                               |
|                                                                                                                                                                                                                                      |             |         |                                                                                        | CHECKED   | IK   | 01/15/21 | ElpasoLight<br>nEL-6x25c-SiPM               |
|                                                                                                                                                                                                                                      |             |         |                                                                                        | ENG APPR. |      |          |                                             |
|                                                                                                                                                                                                                                      |             |         |                                                                                        | MFG APPR. |      |          |                                             |
|                                                                                                                                                                                                                                      |             |         |                                                                                        | Q.A.      |      |          |                                             |
|                                                                                                                                                                                                                                      |             |         |                                                                                        | COMMENTS: |      |          | Detector assembly                           |
|                                                                                                                                                                                                                                      | NEXT ASSY   | USED ON | FINISH                                                                                 |           |      |          | SIZE DWG. NO.                               |
|                                                                                                                                                                                                                                      | APPLICATION |         | DO NOT SCALE DRAWING                                                                   |           |      |          | A I   SCALE: 2.5:1 WEIGHT: 7 g SHEET 1 OF 1 |