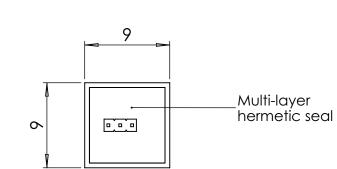

SCALE 2.5:1

| PROPRIETARY AND CONFIDENTIAL<br>THE INFORMATION CONTAINED IN THIS<br>DRAWING IS THE SOLE PROPERTY OF<br>CAPESYM, INC. ANY REPRODUCTION<br>IN PART OR AS A WHOLE WITHOUT<br>THE WRITTEN PERMISSION OF<br>CAPESYM, INC. IS PROHIBITED. |             |         | FRACTIONAL ±<br>ANGULAR: MACH ± BEND ±<br>TWO PLACE DECIMAL ±<br>THREE PLACE DECIMAL ± |           | NAME | DATE     |                                             |
|--------------------------------------------------------------------------------------------------------------------------------------------------------------------------------------------------------------------------------------|-------------|---------|----------------------------------------------------------------------------------------|-----------|------|----------|---------------------------------------------|
|                                                                                                                                                                                                                                      |             |         |                                                                                        | DRAWN     | AN   | 01/15/21 | CapeScint.com                               |
|                                                                                                                                                                                                                                      |             |         |                                                                                        | CHECKED   | IK   | 01/15/21 | ElpasoLight<br>nEL-6x25c-SiPM               |
|                                                                                                                                                                                                                                      |             |         |                                                                                        | ENG APPR. |      |          |                                             |
|                                                                                                                                                                                                                                      |             |         |                                                                                        | MFG APPR. |      |          |                                             |
|                                                                                                                                                                                                                                      |             |         |                                                                                        | Q.A.      |      |          |                                             |
|                                                                                                                                                                                                                                      |             |         |                                                                                        | COMMENTS: |      |          | Detector assembly                           |
|                                                                                                                                                                                                                                      | NEXT ASSY   | USED ON | FINISH                                                                                 |           |      |          | SIZE DWG. NO.                               |
|                                                                                                                                                                                                                                      | APPLICATION |         | DO NOT SCALE DRAWING                                                                   |           |      |          | A I   SCALE: 2.5:1 WEIGHT: 7 g SHEET 1 OF 1 |