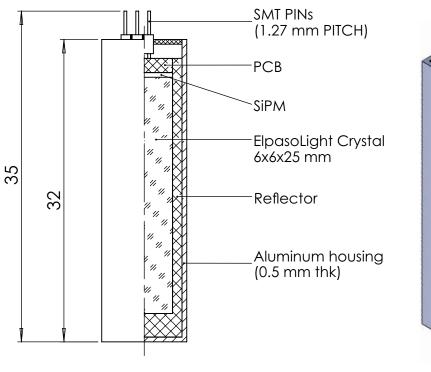

SCALE 2.5:1

| PROPRIETARY AND CONFIDENTIAL<br>THE INFORMATION CONTAINED IN THIS<br>DRAWING IS THE SOLE PROPERTY OF<br>CAPESYM, INC. ANY REPRODUCTION<br>IN PART OR AS A WHOLE WITHOUT<br>THE WRITTEN PERMISSION OF<br>CAPESYM, INC. IS PROHIBITED. |             |         | FRACTIONAL ±<br>ANGULAR: MACH ± BEND ±<br>TWO PLACE DECIMAL ±<br>THREE PLACE DECIMAL ± |           | NAME | DATE     |                                             |
|--------------------------------------------------------------------------------------------------------------------------------------------------------------------------------------------------------------------------------------|-------------|---------|----------------------------------------------------------------------------------------|-----------|------|----------|---------------------------------------------|
|                                                                                                                                                                                                                                      |             |         |                                                                                        | DRAWN     | AN   | 01/15/21 | CapeScint.com                               |
|                                                                                                                                                                                                                                      |             |         |                                                                                        | CHECKED   | IK   | 01/15/21 | ElpasoLight<br>nEL-6x25c-SiPM               |
|                                                                                                                                                                                                                                      |             |         |                                                                                        | ENG APPR. |      |          |                                             |
|                                                                                                                                                                                                                                      |             |         |                                                                                        | MFG APPR. |      |          |                                             |
|                                                                                                                                                                                                                                      |             |         |                                                                                        | Q.A.      |      |          |                                             |
|                                                                                                                                                                                                                                      |             |         |                                                                                        | COMMENTS: |      |          | Detector assembly                           |
|                                                                                                                                                                                                                                      | NEXT ASSY   | USED ON | FINISH                                                                                 |           |      |          | SIZE DWG. NO.                               |
|                                                                                                                                                                                                                                      | APPLICATION |         | DO NOT SCALE DRAWING                                                                   |           |      |          | A I   SCALE: 2.5:1 WEIGHT: 7 g SHEET 1 OF 1 |