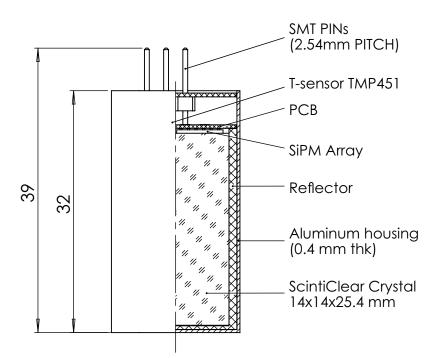

## CapeScint.com

MacroPixel SC-14x25c-SiPM-T Detector assembly

| 0.75 | 0.75         |              |              |   |  |  |  |
|------|--------------|--------------|--------------|---|--|--|--|
| SIZE | IZE DWG. NO. |              |              |   |  |  |  |
| lΑ   |              |              |              |   |  |  |  |
| SCAL | E: 2:1       | WEIGHT: 30 g | SHEET 1 OF 1 | - |  |  |  |