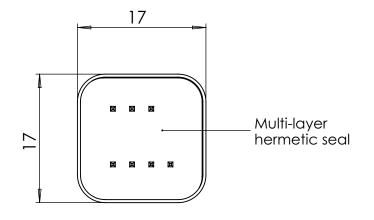

## CapeScint.com

MacroPixel SC-14x25c-SiPM-T Detector assembly

| 0.75 | 0.75         |              |              |   |  |  |  |
|------|--------------|--------------|--------------|---|--|--|--|
| SIZE | IZE DWG. NO. |              |              |   |  |  |  |
| lΑ   |              |              |              |   |  |  |  |
| SCAL | E: 2:1       | WEIGHT: 30 g | SHEET 1 OF 1 | - |  |  |  |