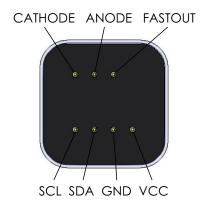

## CapeScint.com

MacroPixel SC-14x25c-SiPM-T Detector assembly

| 0.75 | 0.75         |              |              |   |  |  |  |
|------|--------------|--------------|--------------|---|--|--|--|
| SIZE | IZE DWG. NO. |              |              |   |  |  |  |
| lΑ   |              |              |              |   |  |  |  |
| SCAL | E: 2:1       | WEIGHT: 30 g | SHEET 1 OF 1 | - |  |  |  |