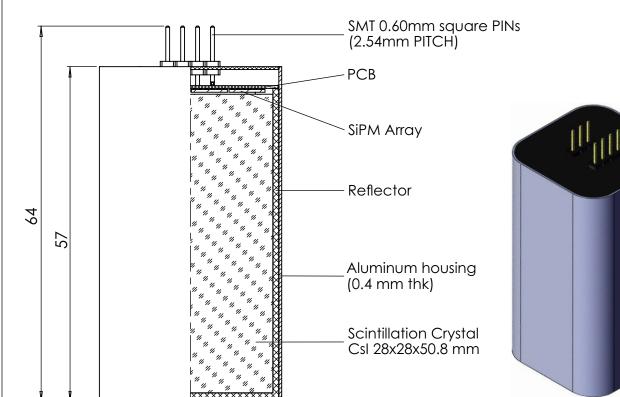

| SCA |  | ∙1 | ı |
|-----|--|----|---|
| OCA |  |    | ı |

|                                                                                                                                                                                                                                 |                                                           |                      | DIMENSIONS ARE IN MM<br>TOLERANCES: | DRAWN        | NAME<br>AN         | DATE 05/14/21 | CapeScint.com                     |  |
|---------------------------------------------------------------------------------------------------------------------------------------------------------------------------------------------------------------------------------|-----------------------------------------------------------|----------------------|-------------------------------------|--------------|--------------------|---------------|-----------------------------------|--|
| PROPRIETARY AND CONFIDENTIAL THE INFORMATION CONTAINED IN THIS DRAWING IS THE SOLE PROPERTY OF CAPESYM, INC. ANY REPRODUCTION IN PART OR AS A WHOLE WITHOUT THE WRITTEN PERMISSION OF CAPESYM, INC. IS PROHIBITED.  APPLICATION | FRACTIONAL ±  ANGULAR: MACH ± BEND ±  TWO PLACE DECIMAL ± | CHECKED<br>ENG APPR. | IK                                  | 05/14/21     | MegaPixel          |               |                                   |  |
|                                                                                                                                                                                                                                 |                                                           |                      | THREE PLACE DECIMAL ±               | MFG APPR.    |                    |               | Csl-28x51c-SiPM-T                 |  |
|                                                                                                                                                                                                                                 |                                                           |                      | MATERIAL                            | COMMENTS:    |                    |               | Detector assembly                 |  |
|                                                                                                                                                                                                                                 | NEXT ASSY                                                 | USED ON              | FINISH  SIZE DWG. NO.               |              | SIZE DWG. NO. REV. |               |                                   |  |
|                                                                                                                                                                                                                                 | APPLIC                                                    | ATION                | DO NOT SCALE DRAWING                | SCALE: WEIGH |                    |               | SCALE: WEIGHT: 200 g SHEET 1 OF 1 |  |