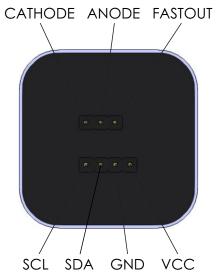

| SCA |  | ∙1 | ı |
|-----|--|----|---|
| OCA |  |    | ı |

|                                                                                                                                                                                                                                 |                                                           |                      | DIMENSIONS ARE IN MM<br>TOLERANCES: | DRAWN        | NAME<br>AN         | DATE 05/14/21 | CapeScint.com                     |  |
|---------------------------------------------------------------------------------------------------------------------------------------------------------------------------------------------------------------------------------|-----------------------------------------------------------|----------------------|-------------------------------------|--------------|--------------------|---------------|-----------------------------------|--|
| PROPRIETARY AND CONFIDENTIAL THE INFORMATION CONTAINED IN THIS DRAWING IS THE SOLE PROPERTY OF CAPESYM, INC. ANY REPRODUCTION IN PART OR AS A WHOLE WITHOUT THE WRITTEN PERMISSION OF CAPESYM, INC. IS PROHIBITED.  APPLICATION | FRACTIONAL ±  ANGULAR: MACH ± BEND ±  TWO PLACE DECIMAL ± | CHECKED<br>ENG APPR. | IK                                  | 05/14/21     | MegaPixel          |               |                                   |  |
|                                                                                                                                                                                                                                 |                                                           |                      | THREE PLACE DECIMAL ±               | MFG APPR.    |                    |               | Csl-28x51c-SiPM-T                 |  |
|                                                                                                                                                                                                                                 |                                                           |                      | MATERIAL                            | COMMENTS:    |                    |               | Detector assembly                 |  |
|                                                                                                                                                                                                                                 | NEXT ASSY                                                 | USED ON              | FINISH  SIZE DWG. NO.               |              | SIZE DWG. NO. REV. |               |                                   |  |
|                                                                                                                                                                                                                                 | APPLIC                                                    | ATION                | DO NOT SCALE DRAWING                | SCALE: WEIGH |                    |               | SCALE: WEIGHT: 200 g SHEET 1 OF 1 |  |