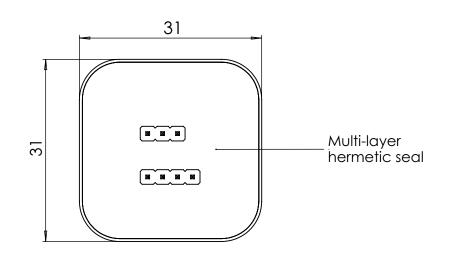

| SCA |  | ∙1 | ı |
|-----|--|----|---|
| OCA |  |    | ı |

|                                                                                                                                                                                                                                 |                                                           |                      | DIMENSIONS ARE IN MM<br>TOLERANCES: | DRAWN        | NAME<br>AN         | DATE 05/14/21 | CapeScint.com                     |  |
|---------------------------------------------------------------------------------------------------------------------------------------------------------------------------------------------------------------------------------|-----------------------------------------------------------|----------------------|-------------------------------------|--------------|--------------------|---------------|-----------------------------------|--|
| PROPRIETARY AND CONFIDENTIAL THE INFORMATION CONTAINED IN THIS DRAWING IS THE SOLE PROPERTY OF CAPESYM, INC. ANY REPRODUCTION IN PART OR AS A WHOLE WITHOUT THE WRITTEN PERMISSION OF CAPESYM, INC. IS PROHIBITED.  APPLICATION | FRACTIONAL ±  ANGULAR: MACH ± BEND ±  TWO PLACE DECIMAL ± | CHECKED<br>ENG APPR. | IK                                  | 05/14/21     | MegaPixel          |               |                                   |  |
|                                                                                                                                                                                                                                 |                                                           |                      | THREE PLACE DECIMAL ±               | MFG APPR.    |                    |               | Csl-28x51c-SiPM-T                 |  |
|                                                                                                                                                                                                                                 |                                                           |                      | MATERIAL                            | COMMENTS:    |                    |               | Detector assembly                 |  |
|                                                                                                                                                                                                                                 | NEXT ASSY                                                 | USED ON              | FINISH  SIZE DWG. NO.               |              | SIZE DWG. NO. REV. |               |                                   |  |
|                                                                                                                                                                                                                                 | APPLIC                                                    | ATION                | DO NOT SCALE DRAWING                | SCALE: WEIGH |                    |               | SCALE: WEIGHT: 200 g SHEET 1 OF 1 |  |