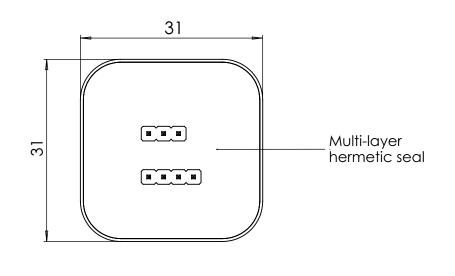

## CapeScint.com

MegaPixel NaI-28x51c-SiPM-T Detector assembly

| SIZE   | DWG. | NO.           |              | REV. |
|--------|------|---------------|--------------|------|
| SCALE: |      | WEIGHT: 165 g | SHEET 1 OF 1 |      |