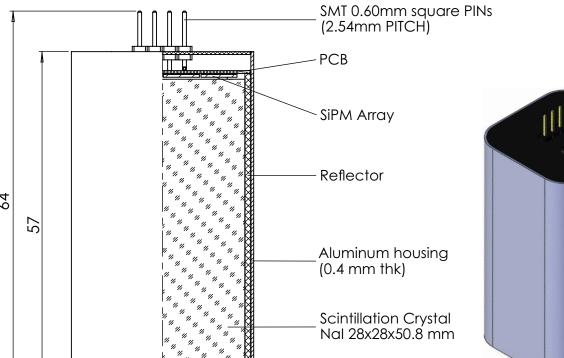

## CapeScint.com

MegaPixel NaI-28x51c-SiPM-T Detector assembly

| SIZE   | DWG. | NO.           |              | REV. |
|--------|------|---------------|--------------|------|
| SCALE: |      | WEIGHT: 165 g | SHEET 1 OF 1 |      |