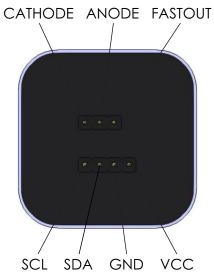

## CapeScint.com

MegaPixel NaI-28x51c-SiPM-T Detector assembly

| SIZE   | DWG. | NO.           |              | REV. |
|--------|------|---------------|--------------|------|
| SCALE: |      | WEIGHT: 165 g | SHEET 1 OF 1 |      |