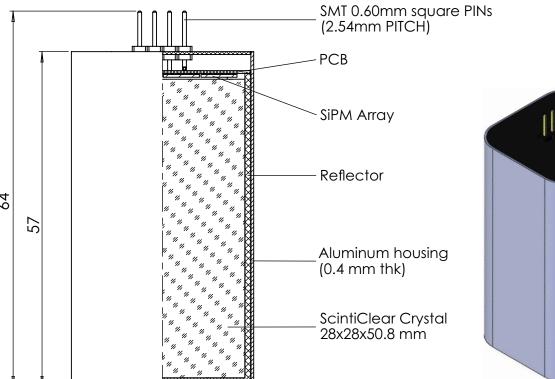

## CapeScint.com

MegaPixel SC-28x51c-SiPM-T Detector assembly

| SIZE | DWG. NO. |               |  |              |   |  |
|------|----------|---------------|--|--------------|---|--|
| Α    |          |               |  |              |   |  |
| ٠,   |          |               |  |              | • |  |
| SCAL | E:       | WEIGHT: 200 g |  | SHEET 1 OF 1 |   |  |