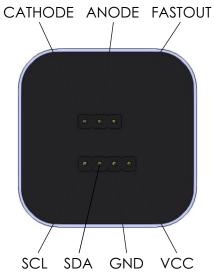

## CapeScint.com

MegaPixel SC-28x51c-SiPM-T Detector assembly

| SIZE | DWG. NO. |               |  |              |   |  |
|------|----------|---------------|--|--------------|---|--|
| Α    |          |               |  |              |   |  |
| ٠,   |          |               |  |              | • |  |
| SCAL | E:       | WEIGHT: 200 g |  | SHEET 1 OF 1 |   |  |