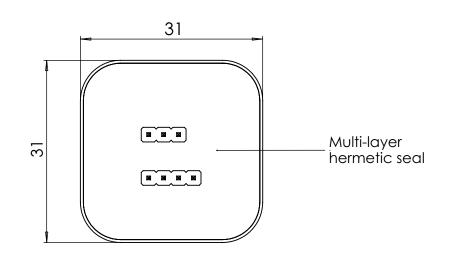

## CapeScint.com

MegaPixel SC-28x51c-SiPM-T Detector assembly

| SIZE | DWG. NO. |               |  |              |   |  |
|------|----------|---------------|--|--------------|---|--|
| Α    |          |               |  |              |   |  |
| ٠,   |          |               |  |              | • |  |
| SCAL | E:       | WEIGHT: 200 g |  | SHEET 1 OF 1 |   |  |