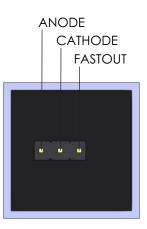

SCALE 2.5:1

| PROPRIETARY AND CONFIDENTIAL<br>THE INFORMATION CONTAINED IN THIS |             |         | FRACTIONAL ±<br>ANGULAR: MACH ± BEND ±<br>TWO PLACE DECIMAL ±<br>THREE PLACE DECIMAL ± |           | NAME | DATE     |                                       |
|-------------------------------------------------------------------|-------------|---------|----------------------------------------------------------------------------------------|-----------|------|----------|---------------------------------------|
|                                                                   |             |         |                                                                                        | DRAWN     | AN   | 01/15/21 | CapeScint.com                         |
|                                                                   |             |         |                                                                                        | CHECKED   | IK   | 01/15/21 | ScintiClear<br>SC-6x25c-SiPM          |
|                                                                   |             |         |                                                                                        | ENG APPR. |      |          |                                       |
|                                                                   |             |         |                                                                                        | MFG APPR. |      |          |                                       |
|                                                                   |             |         |                                                                                        | Q.A.      |      |          |                                       |
|                                                                   |             |         |                                                                                        | COMMENTS: |      |          | Detector assembly                     |
|                                                                   | NEXT ASSY   | USED ON | FINISH                                                                                 |           |      |          | SIZE DWG. NO. REV.                    |
|                                                                   | APPLICATION |         | DO NOT SCALE DRAWING                                                                   |           |      |          | SCALE: 2.5:1 WEIGHT: 8 g SHEET 1 OF 1 |