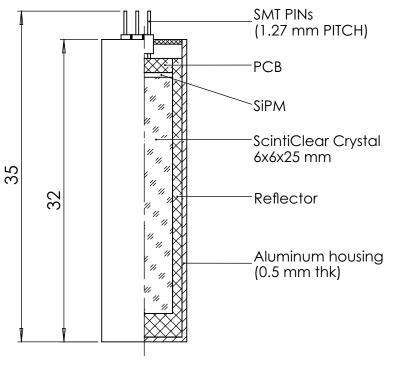

SCALE 2.5:1

| PROPRIETARY AND CONFIDENTIAL<br>THE INFORMATION CONTAINED IN THIS |             |         | FRACTIONAL ±<br>ANGULAR: MACH ± BEND ±<br>TWO PLACE DECIMAL ±<br>THREE PLACE DECIMAL ± |           | NAME | DATE     |                                       |
|-------------------------------------------------------------------|-------------|---------|----------------------------------------------------------------------------------------|-----------|------|----------|---------------------------------------|
|                                                                   |             |         |                                                                                        | DRAWN     | AN   | 01/15/21 | CapeScint.com                         |
|                                                                   |             |         |                                                                                        | CHECKED   | IK   | 01/15/21 | ScintiClear<br>SC-6x25c-SiPM          |
|                                                                   |             |         |                                                                                        | ENG APPR. |      |          |                                       |
|                                                                   |             |         |                                                                                        | MFG APPR. |      |          |                                       |
|                                                                   |             |         |                                                                                        | Q.A.      |      |          |                                       |
|                                                                   |             |         |                                                                                        | COMMENTS: |      |          | Detector assembly                     |
|                                                                   | NEXT ASSY   | USED ON | FINISH                                                                                 |           |      |          | SIZE DWG. NO. REV.                    |
|                                                                   | APPLICATION |         | DO NOT SCALE DRAWING                                                                   |           |      |          | SCALE: 2.5:1 WEIGHT: 8 g SHEET 1 OF 1 |