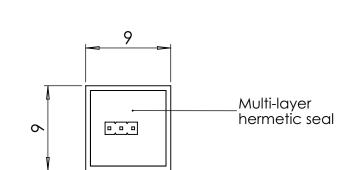

SCALE 2.5:1

| PROPRIETARY AND CONFIDENTIAL<br>THE INFORMATION CONTAINED IN THIS |             |         | FRACTIONAL ±<br>ANGULAR: MACH ± BEND ±<br>TWO PLACE DECIMAL ±<br>THREE PLACE DECIMAL ± |           | NAME | DATE     |                                       |
|-------------------------------------------------------------------|-------------|---------|----------------------------------------------------------------------------------------|-----------|------|----------|---------------------------------------|
|                                                                   |             |         |                                                                                        | DRAWN     | AN   | 01/15/21 | CapeScint.com                         |
|                                                                   |             |         |                                                                                        | CHECKED   | IK   | 01/15/21 | ScintiClear<br>SC-6x25c-SiPM          |
|                                                                   |             |         |                                                                                        | ENG APPR. |      |          |                                       |
|                                                                   |             |         |                                                                                        | MFG APPR. |      |          |                                       |
|                                                                   |             |         |                                                                                        | Q.A.      |      |          |                                       |
|                                                                   |             |         |                                                                                        | COMMENTS: |      |          | Detector assembly                     |
|                                                                   | NEXT ASSY   | USED ON | FINISH                                                                                 |           |      |          | SIZE DWG. NO. REV.                    |
|                                                                   | APPLICATION |         | DO NOT SCALE DRAWING                                                                   |           |      |          | SCALE: 2.5:1 WEIGHT: 8 g SHEET 1 OF 1 |