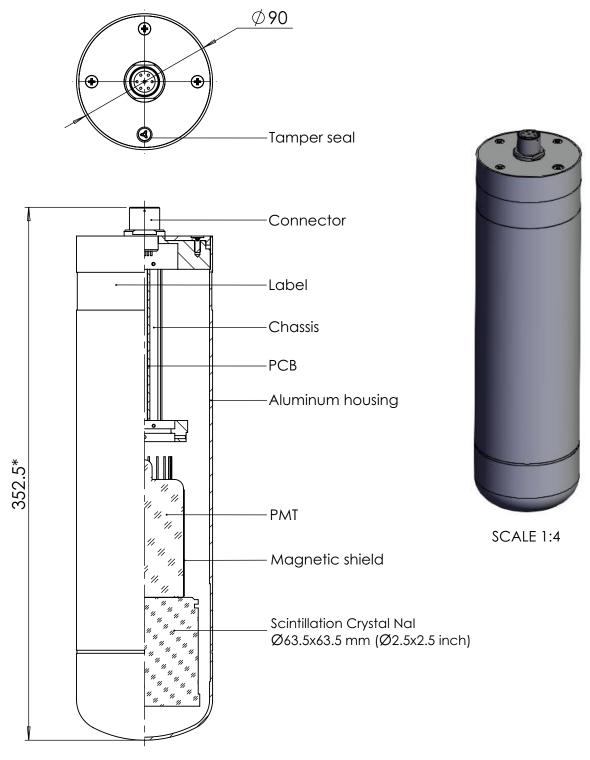

\* The length of Scintillation Probe may vary depending on connector type

|                                                                                                                                                                                       |             |         | DIMENSIONS ARE IN MM<br>TOLERANCES:                                              | DRAWN                | AN | 10/10/20 | <b>CapeScint</b> com                     |
|---------------------------------------------------------------------------------------------------------------------------------------------------------------------------------------|-------------|---------|----------------------------------------------------------------------------------|----------------------|----|----------|------------------------------------------|
| PROPRIETARY AND CONFIDENTIAL THE INFORMATION CONTAINED IN THIS DRAWING IS THE SOLE PROPERTY OF CAPESYM, INC. ANY REPRODUCTION IN PART OR AS A WHOLE WITHOUT THE WRITTEN PERMISSION OF |             |         | FRACTIONAL ±  ANGULAR: MACH ± BEND ±  TWO PLACE DECIMAL ±  THREE PLACE DECIMAL ± | CHECKED<br>ENG APPR. | IK | 10/10/20 |                                          |
|                                                                                                                                                                                       |             |         |                                                                                  | MFG APPR.            |    |          | Scintillation Probe BDKG-211M            |
|                                                                                                                                                                                       |             |         |                                                                                  | Q.A.                 |    |          |                                          |
|                                                                                                                                                                                       |             |         |                                                                                  | COMMENTS:            |    |          | DDRO ZITIM                               |
|                                                                                                                                                                                       | NEXT ASSY   | USED ON | FINISH                                                                           |                      |    |          | SIZE DWG. NO.                            |
| CAPESYM, INC. IS PROHIBITED.                                                                                                                                                          | APPLICATION |         | DO NOT SCALE DRAWING                                                             |                      |    |          | SCALE: 1:2.5 WEIGHT: 2000 g SHEET 1 OF 1 |